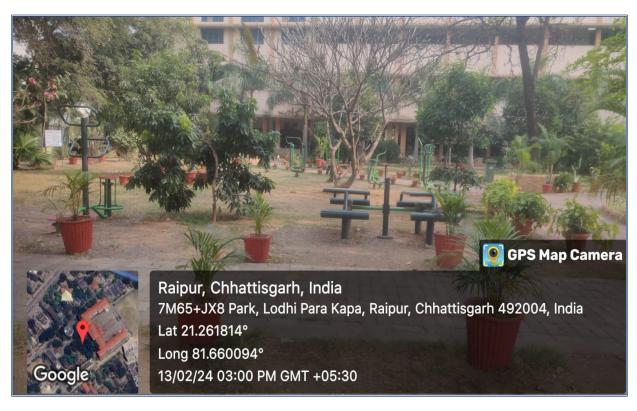

### **Sports**

Routined preventive maintenance of sports room include honing ,cleaning, polishing, recoating, and floor sealing.

Glimpses of various Games & Sports conducted in huge play ground.