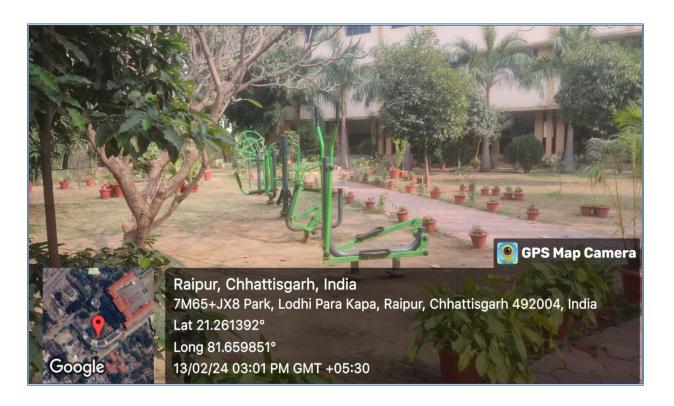

### **Gymnasium**

Open Gym's Equipment's maintenance to prevent corrosion to metal frames and uplifts, for reliable working order including routine upkeep as well as corrective repair work are the regular features.