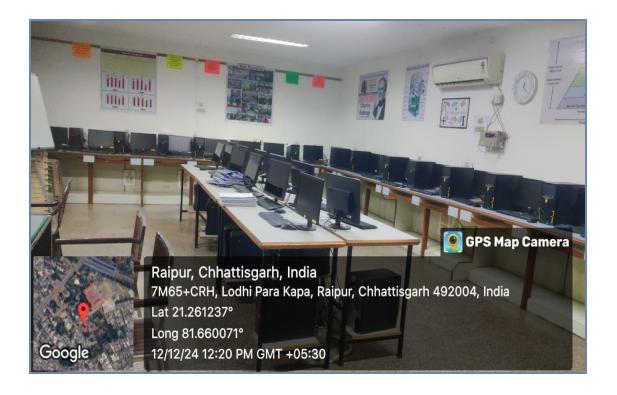

### **Computer Lab**

Computer and Laptops in good condition through regular cleaning, hard drive updates, and virus prevention is maintained