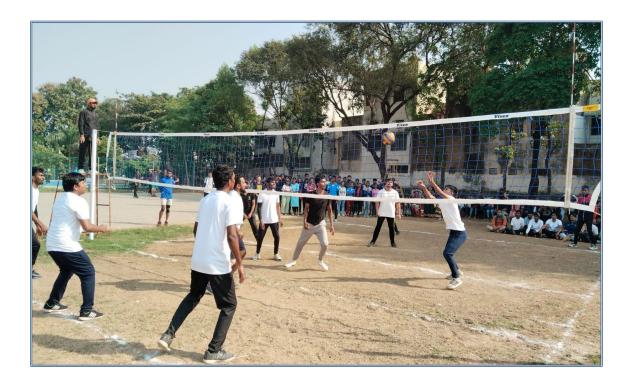

### **Sports**

Routined preventive maintenance of sports room include honing ,cleaning, polishing, recoating, and floor sealing.

Glimpses of various Games & Sports conducted in huge play ground.